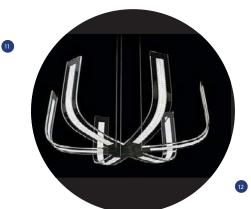

12 PRECIOSA LIGHTING preciosalighting.com The Element pendant consists of a single piece of molded glass. LED panels are lit with a printed circuit board as their source of electricity.

136 boutiquedesign.com NOVEMBER 2013