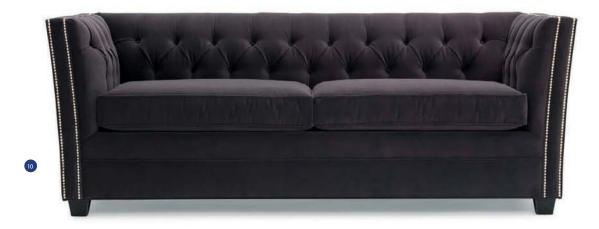

PRODUCT SHOWROOM

BD NY 2013 EXHI BITORS

10 MITCHELL GOLD + BOB WILLIAMS mgbwhome.com The Fiona Sleeper features a button-tufted shelter back and two plush seat cushions, trimmed with double rows of nail heads on the arms and top of the back. Available with a luxe or super luxe mattress.