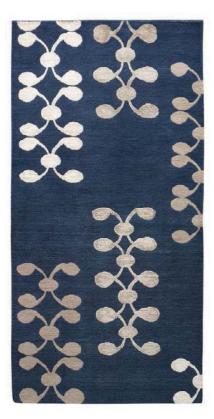

11 JUDY ROSS TEXTILES judyrosstextiles.com The hand-knotted

The hand-knotted collection consists of lanolin-rich Tibetan wool handmade at 100 knots per sq. in. Also available with Chinese silk accents. Shown is the 3-by-6 ft. Celine rug.